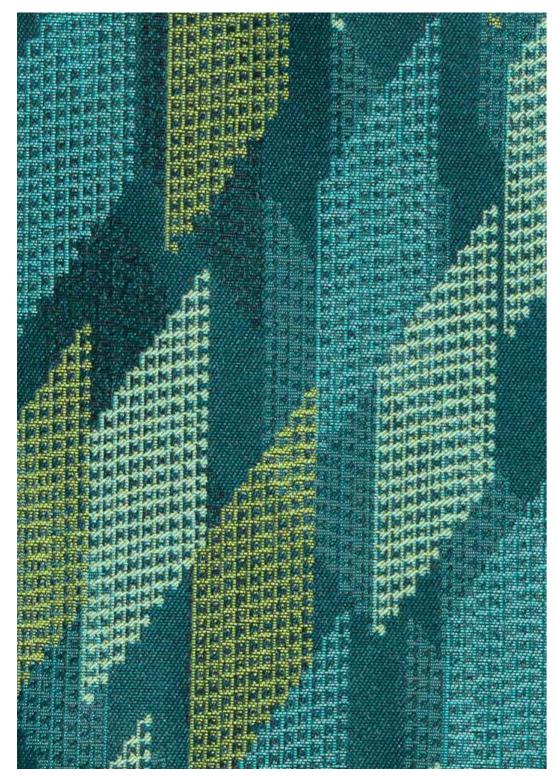

**Facet Gem** 

Fragment Gem

**Facet** 

Width Composition

Composition Roll size

137cm

100% Polyester Roll size

450g per lineal metre H 41.9cm V 36.8cm Weight Pattern Repeat Use Upholstery

40,000 Martindale Abrasion Fire Test AS1530.3

Fragment

137cm 100% Polyester 412g per lineal metre

Weight Upholstery Abrasion 40,000 Martindale Fire Test AS1530.3

Align

Width 137cm 100% Polyester Composition Roll size 444g per lineal metre Weight Pattern Repeat H 15cm approx. Use Upholstery 40,000 Martindale Abrasion