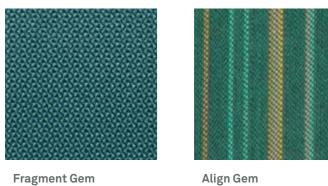

40,000 Martindale Abrasion Fire Test AS1530.3

Fragment

137cm 100% Polyester 412g per lineal metre

Weight Upholstery Abrasion 40,000 Martindale Fire Test AS1530.3

Align

Width 137cm 100% Polyester Composition Roll size 444g per lineal metre Weight Pattern Repeat H 15cm approx. Use Upholstery 40,000 Martindale Abrasion